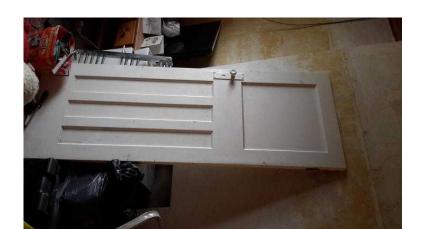

## **1930039s internal door (40 GBP)**

Location **South East, West Sussex** https://www.freeadsz.co.uk/x-486669-z

Original interior door. 700 x 1915. £40. Buyer collects from Lancing;

|                           |          |                   | 廻霧       |                   | 温料を      |                   |          |                           |          |                   |          |                           |          |                           |          |                   |          |                   |          |
|---------------------------|----------|-------------------|----------|-------------------|----------|-------------------|----------|---------------------------|----------|-------------------|----------|---------------------------|----------|---------------------------|----------|-------------------|----------|-------------------|----------|
| https://www.freea<br>69-z | 1930039s | https://www.freea | 1930039s | https://www.freea | 1930039s | https://www.freea | 1930039s | https://www.freea<br>69-z | 1930039s | https://www.freea | 1930039s | https://www.freea<br>69-z | 1930039s | https://www.freea<br>69-z | 1930039s | https://www.freea | 1930039s | https://www.freea | 1930039s |
| dsz.co.uk/x               | internal | dsz.co.uk/x-      | internal | dsz.co.uk/x-      | internal | dsz.co.uk/x-      | internal | dsz.co.uk/x               | internal | dsz.co.uk/x-      | internal | dsz.co.uk/x               | internal | dsz.co.uk/x-              | internal | dsz.co.uk/x       | internal | dsz.co.uk/x-      | internal |
| 4866                      | door     | 4866              | door     | 4866              | door     | 4866              | door     | 4866                      | door     | 4866              | door     | 4866                      | door     | 4866                      | door     | 4866              | door     | 4866              | door     |