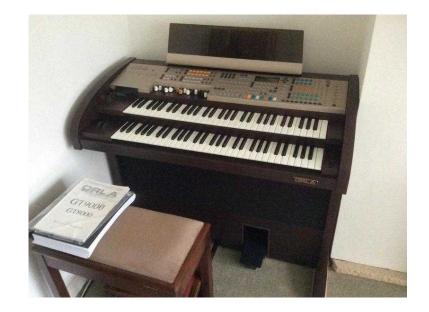

## Orla organ (300 GBP)

Location South West, Hampshire https://www.freeadsz.co.uk/x-486732-z

Orla GT8000 electric organ. Double keyboards. Full range of orchestral sounds, many organ sounds, automatic chords, full range of rhythms and accompaniment, organ stops, octave bass foot pedals. Music stool and good range of music books from beginners to.