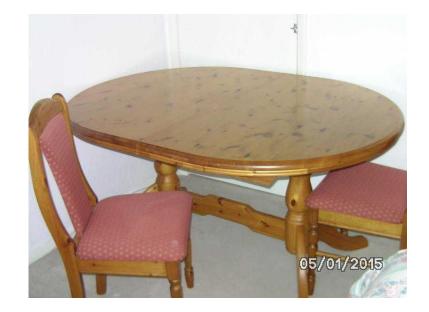

## Dining table and chairs (50 GBP)

Location **East Midlands, Northamptonshire** https://www.freeadsz.co.uk/x-486823-z

Pine Oval Extending Dining Table and 4 Upholstered Chairs. 154cm x 112cm (60 x 54 ins ) closed 193cm x 112cm (76 x 54 ins ) extended. Good condition. Collection only due to.