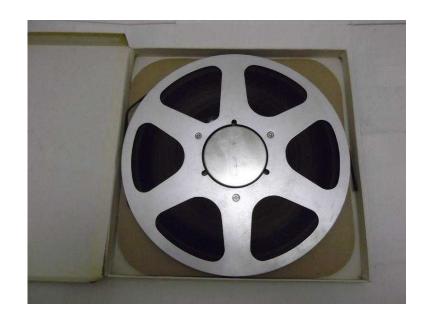

## Scotch 150 extra play 3600ft polyester 14quot tape on 10.5quot NAB aluminium spool

**South East, West Sussex** Location https://www.freeadsz.co.uk/x-486842-z

Fair condition metal spool and 3600ft tape. Tape contains jazz recordings. Cash on collection only. No.