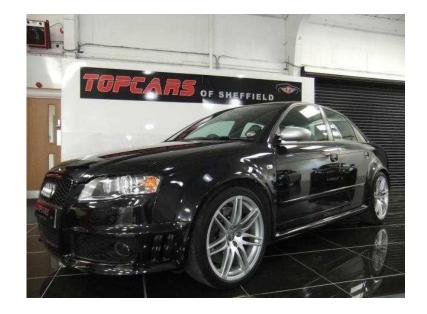

## Audi RS4 2006 (200 GBP)

Location Yorkshire and the Humber, South Yorkshire https://www.freeadsz.co.uk/x-486888-z

SOLD- SIMILAR CARS REQUIRED, UP TO 60K MILES, NATIONWIDE COLLECTION, FAST PAYMENT, BEST PRICES