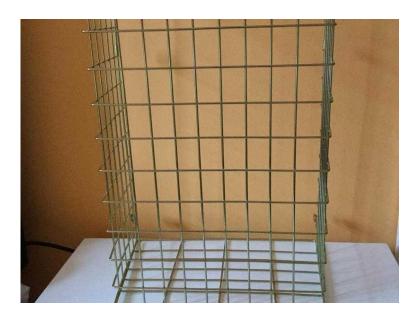

## Home Wall Mountable lettercage (5 GBP)

South East, East Sussex https://www.freeadsz.co.uk/x-486911-z

Save your letters from being destroyed by your pets.letter cage in brass finish H39cm W29cm D17cm As new with