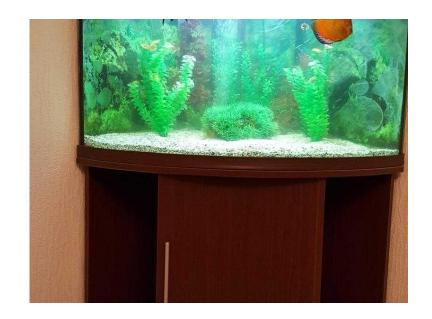

## **Corner Fish Tank 220 Litre (120 GBP)**

Location **South East, East Sussex** https://www.freeadsz.co.uk/x-486912-z

Corner Fish Tank and Cabinet 220 litre Plus everything that you need including FISH. Large and small discus, 3 Angels, 2 clown loach, 2 catfish, tetra and 10 neons. 2 automatic feeders. External Aquis 1200 filter. Heater, Air pump, LED lighting, gravel and plants.;