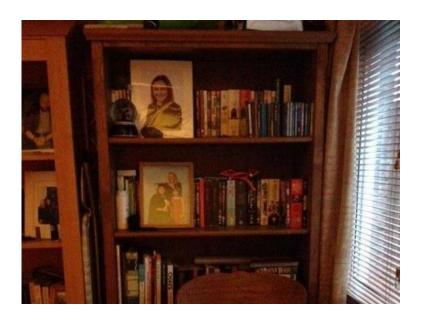

## Large solid wood bookcase. (45 GBP)

Location West Midlands, West Midlands https://www.freeadsz.co.uk/x-486950-z

I am selling 3 large bookcases. This sale is for a solid wood bookcase and it cost a lot of money new. Height - 74 inches Width - 35 inches Needs to be collected from Shuttington, a small village near Tamworth. Only selling due to a house.