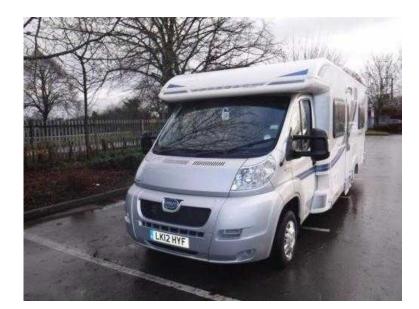

## Bailey Approach SE 740 2012 (35,995 GBP)

Location West Midlands, Staffordshire https://www.freeadsz.co.uk/x-486964-z

BAILEY APPROACH 740SE COACHBUILT LOW PROFILE MOTORHOME WITH FIXED END BEDROOM 2.2 130 BHP PEUGEOT, 8000 MILES 3500KG ALKO CHASSIS WASHROOM WITH SEPARATE SHOWER CUBICLE TRUMA GAS/ELECTRIC HEATING AND HOT WATER FULL SIZED OVEN, GRILL AND GAS HOB FITTED MICROWAVE, 3 WAY FRIDGE BIKE RACK TOWBAR FITTED REVERSING CAMERA STATUS AERIAL SUPPLIED WITH MOT, SERVICE, HABITATION CHECK AND DEALER WARRANTY OPEN 7 DAYS A WEEK FOR VIEWING www.goeuropean.co