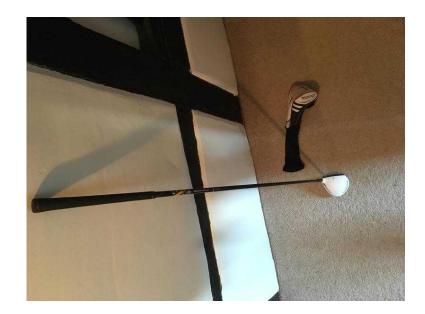

## TaylorMade Superfast 2.0 3 wood (45 GBP)

Location **South East, Surrey** https://www.freeadsz.co.uk/x-486989-z

Selling a TaylorMade Superfast 2.0 3 wood. The club has a TaylorMade RBZ stage 2 men's regular flex shaft. Few minor marks on the head but does not affect performance. Club is in perfect working condition.;