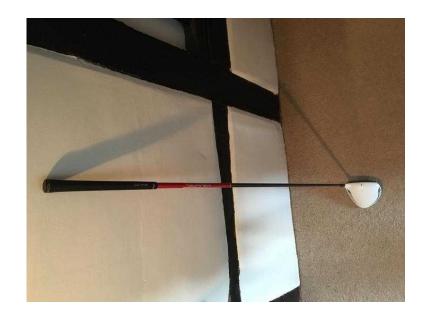

## TaylorMade Superfast 2.0 driver (stiff shaft) (50 GBP)

Location **South East, Surrey** https://www.freeadsz.co.uk/x-486990-z

Selling a TaylorMade Superfast 2.0 Driver. 9.5 degree loft, standard stiff flex shaft. Club in perfect working condition with a few minor scratches and chips. These do not affect performance. No headcover included!;