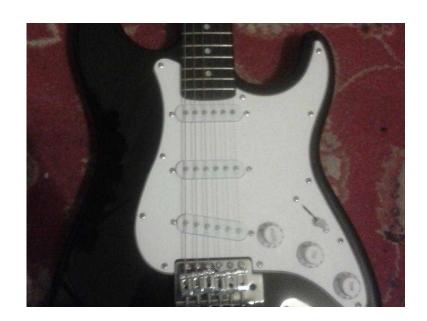

## quotElevationquot 6 string electric guitar. Black. Strat copy (40 GBP)

South East, West Sussex Location https://www.freeadsz.co.uk/x-487000-z

I have the above for sale. Plays really well! And for a "starter" guitar, it really does sound nice. Has that classic sound that we've all heard over the last 60 years from the infamous Stratocaster. Hardly a mark on it. Just a few tiny surface scuffs that are barely visible. Beautiful shiny black colour. Cost £80 new and barely used. Comes with a jack lead, plectrum, strap, tremolo arm, and a spare set of super light strings. Comes in original box. A wonderful guitar for a beginner, but good enough to be a spare for a gigging guitarist. £40 no lower please. I live on Coombe Road in Brighton. Can deliver for free within Brighton. Or £7.