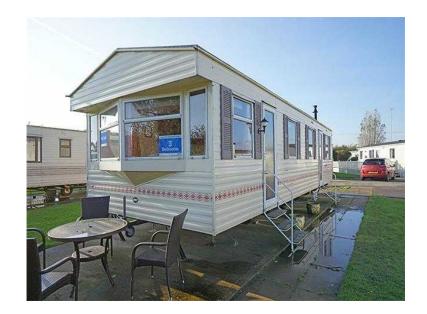

## Static Holiday Home For Sale In Skegness Southview East Coast Lincolnshire Not Ha

Location **East Midlands, Lincolnshire** https://www.freeadsz.co.uk/x-487036-z

Lovely Static Caravan 12t Wide by 34ft Text 07415142768 074151427...(click to reveal full phone number) ABI 2017 OFFERS NOW ON... Limited plots and models left... Call or Text 07415142768 074151427...(click to reveal full phone number) Caravan...

This Abi York is both warm and inviting and is perfect for entertaining guests. In the living room you have a fixed L-shape sofa along with a separate dinning area which leads into the kitchen. The large ranger cooker is perfect for cooking those family favourite home cooked meals. Moving through the holiday home you have a large master bedroom and a spacious twin room. The Park...