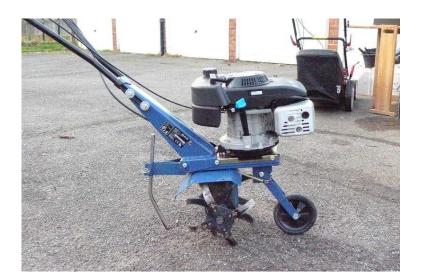

## Einhell 3.5 kW4-Stroke Rotavator (215 GBP)

Location South East, West Sussex https://www.freeadsz.co.uk/x-487057-z

Used Einhell rotavator in good condition. Unit has been used for 3 seasons on a previously tilled allotment. Belt-driven with 1 only slight adjustment of gear cable. In perfect working condition/first pull start up /only operated on Aspen fuel so carburator in excellent condition. Lub oil changed seasonal. Estimate total time on unit 12 - 16 hours. £215.00 - offers invited. First to view will buy. Enquiries to mobile 07530 534 787 07530 534 7...(click to reveal full phone number) . Poss delivery Sussex by arrangement.