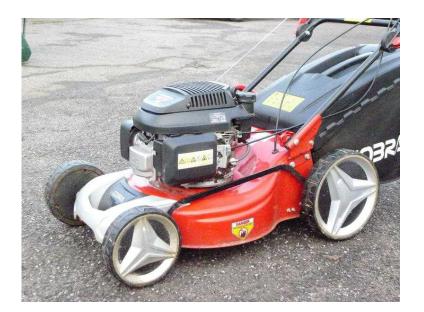

## Cobra Lawn Mower with Honda GCV135E 4-Stroke Engine (199 GBP)

Location South East, West Sussex https://www.freeadsz.co.uk/x-487058-z

Cobra rotary lawn mower, self-powered with 3 cutting options. Mulch, free, mulch out the side and grass collection in bag. This unit has been used for 1 season and has been maintained in AS NEW condition. Operated since new on ASPEN fuel and remains a "first pull" starting unit. Price new £344.99. A bargain at firm £199.00. No offers please. Manuals and accessories with unit. Viewing recommended - RH11 / Delivery Sussex by arrangement. Enquiries to mobile: 07530 534&nbsp