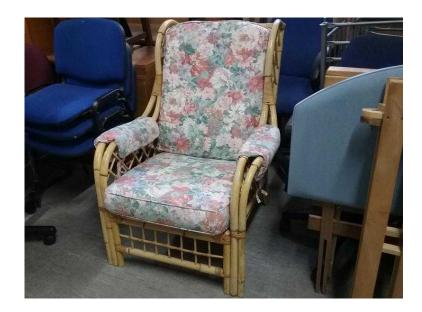

## **Conservatory Chair -Local Delivery 19 (20 GBP)**

Location **South East, West Sussex** https://www.freeadsz.co.uk/x-487059-z

Conservatory chair Measures H98cm W77cm D90cm (pc530) £19 Postage is the cost of our local delivery service to a ground floor location. To find out if you are in our area see picture 4 (£19 Local delivery is calculated with a 12 mile radius using postcode BN43 5FD - The £34 delivery area is within a 22 mile radius) SHOP AT THE SHOWROOM 5000 sq ft Showroom OPEN 7 days a week The Recycled Goods Factory.