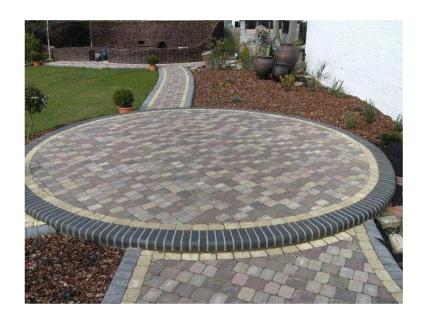

## Heritage driveways and groundworks

Location **South East, Kent** https://www.freeadsz.co.uk/x-487072-z

We are experienced and trained in a wide variety of different groundworks: Paving: Pathway and patio slab replacement, repair and rejuvenation.Block Paving: Design of block paving can be anything from a simple path to drive widening or full construction of a driveway, car park and road. Any pattern or requests can be followed out to you exact requirements.Brick work: Carried out to your desired requirements - any work undertaken.Concrete: Driveways, footings, paths, patio and oversights.Dropped kerbs: Although council permission may still need to be obtained, we will usually beat the councils own price for this work.Landscape Design and Construction: We can carry out any design or construction of your own preference, working with you on all your own personal ideas.Drainage: all types undertaken.;