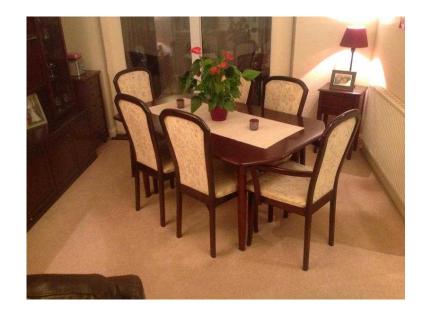

## **Dining Room Suite (140 GBP)**

Location **East Midlands, Derbyshire** https://www.freeadsz.co.uk/x-487089-z

Mahogany Extending Dining Room Table and 6 chairs (2 are carvers) Chair backs and seats are covered in an easy clean light floral pattern material. Table dimensions are 58" long x 36" wide, extends to 78" long if required. In good condition from a pet/child free non smoking home. Buyer to