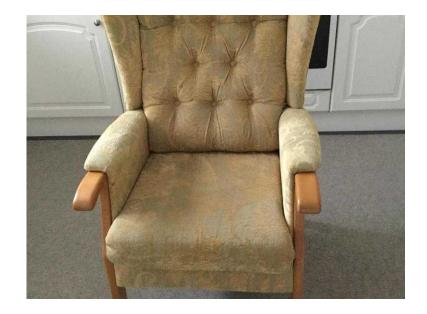

## **Shackleton High Seat chair (59 GBP)**

Location **East Midlands, Derbyshire** https://www.freeadsz.co.uk/x-487090-z

ideal for elderly person excellent condition like

| 退級統           | Shackleton High Seat chair                |
|---------------|-------------------------------------------|
|               | https://www.freeadsz.co.uk/x-4870<br>90-z |
| 温泉            | Shackleton High Seat chair                |
|               | https://www.freeadsz.co.uk/x-4870<br>90-z |
|               | Shackleton High Seat chair                |
|               | https://www.freeadsz.co.uk/x-4870<br>90-z |
| 温暖            | Shackleton High Seat chair                |
|               | https://www.freeadsz.co.uk/x-4870<br>90-z |
|               | Shackleton High Seat chair                |
|               | https://www.freeadsz.co.uk/x-4870<br>90-z |
|               | Shackleton High Seat chair                |
|               | https://www.freeadsz.co.uk/x-4870<br>90-z |
|               | Shackleton High Seat chair                |
|               | https://www.freeadsz.co.uk/x-4870<br>90-z |
|               | Shackleton High Seat chair                |
| ? <b>??</b> ? | https://www.freeadsz.co.uk/x-4870<br>90-z |
|               | Shackleton High Seat chair                |
|               | https://www.freeadsz.co.uk/x-4870<br>90-z |
|               | Shackleton High Seat chair                |
|               | https://www.freeadsz.co.uk/x-4870<br>90-z |