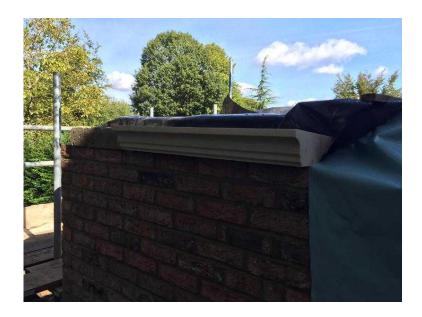

## **Buff once weathered decorative copings (500 GBP)**

Location London, London https://www.freeadsz.co.uk/x-487092-z

18 x 800 x 400 x 100-80mm includes 1x left 1x right . These stones have been installed for 5 months and had to be removed due to them being incorrect size. They are in very good condition and look fantastic. These cost £1500 grab a bargain. Please note these are really.