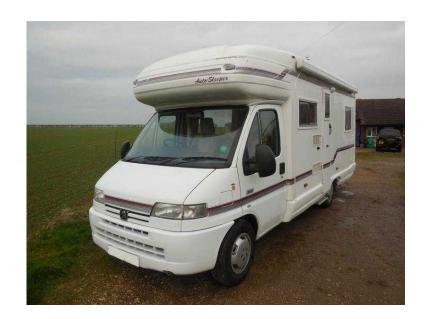

## **Superb Condition 2001 Peugeot Boxer Fixed Bed (4,850 GBP)**

Location **East of England, Cambridgeshire** https://www.freeadsz.co.uk/x-487101-z

Superb condition 2001 Peugeot Boxer 39900 miles. Compact and very practical this 5 berth comes with a rear fixed bed layout which full sized double bed. The kitchen is spacious and well equipped with Hob, Grill, sink, microwave and oven.

We have a 4 Bike rack and reversing camera. Over-cab bed, Rear fixed bed, Centre dinette, Reversing camera, Swivel seat, Awning/Canopy, Fridge, Microwave, Oven, Toilet, Washroom, V5 reg doc, Heating, 2 X sets of keys. The Bathroom is ideally situated to one side off the rear fixed bed which is a good size bathroom with full shower, sink, toilet and plenty of storage. This compact Motorhome has a great layout perfect for 5 and comes with 4 travelling seat belts.