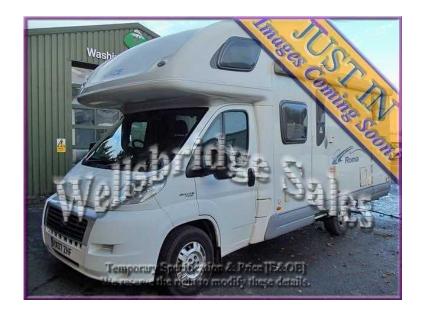

## Ace Roma 2007 (24,995 GBP)

Location East of England, Cambridgeshire https://www.freeadsz.co.uk/x-487104-z

A 4 berth RHD 6 Speed Manual 2.3TD Coach-built Motorhome with PAS, awning, ladder, roof rack, aerial, tow bar, cycle rack, central locking, garage. Swivel seats, drivers airbag, over-cabin double bed with curtain divider, cabin blinds, electric windows & mirrors, radio/CD player. Half dinette with 2 forward facing seats with seat belts, removable table, side facing seat for 2. Side kitchen with a fully fitted gas cooker (1 elec & 3 gas hobs), microwave oven, fridge & ice box, sink, cabinets & wardrobe. Washroom with a shower, sink, wc, cabinet & mirror. Rear fixed double bed high level over garage, roller blind. Window screens & blinds, large roof-light, lino flooring, ample storage, door fly screen. Air blown/convector heater, spot lighting, 240/12V, Tv bracket on wall, electric doorstep. Manuals in vehicle. Service history. HPI states category D insurance loss dated 22/07/2007. Garage Dimensions: L:2.08m, W:1.34m, H:1.2m. 1 Door: W:0.94m, H:1.1m. Length:7.5m, Width:2.35m, Height:3.1m. GWT:4500kg(hpi). 4 Berth, Overcab Bed, Flyscreens, Blinds, Awning, Forward-facing seats, Swivel Front Seats, 4-Burner Hob, Wardrobe, Shower, Ladder, Side Kitchen, Curtains, Microwave, Toilet, Power steering, Central locking, Electric windows, 3 point seatbelts, Blown Air Heating, Door Screen, Fixed Bed, Heki Roof Light, Half Dinette, Tow bar , Cycle Rack , Cooker, Garage Storage, Manuals Pack, Cabin Blinds, Electric Doorstep, Kitchen Sink, 240/12V, Radio/CD, Service