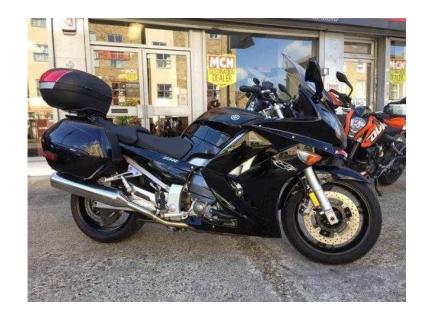

## Yamaha FJR 2010 (6,795 GBP)

Location London, London https://www.freeadsz.co.uk/x-487121-z

Model Description, Black, HERE WE HAVE OUR YAMAHA FJR1300 IN EXCELLENT CONDITION HAVING ONLY COVERED 10,163 MILES, THIS BIKE WAS BUILT FOR MILES AND ITS SPEC'S SHOW THIS EQUIPPED WITH A, 2 owners, ELECTRONICALLY ADJUSTABLE WINDSCREEN, ABS, HEATED GRIPS, SHAFT DRIVE, LARGE FUEL TANK, YAMAHA PANNIERS AND SHAD TOP BOX. WE CAN OFFER LOW RATE FINANCE ON THIS VEHICLE WITH DEPOSITS STARTING FROM JUST £99, CALL FOR A FULL QUOTE TODAY, WE CAN ARRANGE DELIVERY TO ANYWHERE IN MAINLAND UK WITH PRICES STARTING FROM AS LITTLE AS £99, DO YOU HAVE A BIKE TO SELL FIRST? WHY NOT GIVE OUR SALES TEAM A CALL TODAY FOR A PART EXCHANGE QUOTE, TOP PRICES PAID SO DONT DELAY! INMOTO, PREMIER BRANDS WITH A PREMIER SERVICE, £6,795 p/x welcome, £6795.00