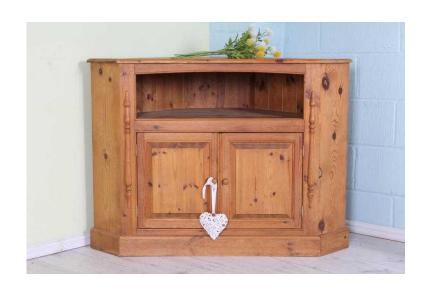

## **VERY LARGE SOLID PINE TV UNIT WAXED amp RUSTIC - CAN COURIER (135 GBP)**

South East. East Sussex Location

https://www.freeadsz.co.uk/x-487144-z

SUSSEX PINE ONLINE www.sussexpineonline.co.uk VERY LARGE SOLID PINE TV UNIT WOULD EASILY TAKE AT LEAST 60" TV AND MORE, VERY HEAVY VERY STURDY AND INTACT, WITH A WAXED FINISH, IT HAS AGE RELATED MARKS AND ALL TONGUE AND GROOVE VERY WELL MADE, MARKS TO THE TOP AND WATER MARKS SO COULD BE SANDED AND PAINTED BUT NICE AND RUSTIC AS IT IS

W 118 - D 60 - H 87 CM

FREE LOCAL DELIVERY, WE CAN COURIER ALL ITEMS PLEASE MESSAGE ME FOR A QUOTE ITS NOT AS EXPENSIVE AS YOU MAY THINK, YOU ARE ALSO WELCOME TO ARRANGE YOUR OWN COURIER TO COLLECT, OR COLLECTION FROM EASTBOURNE EAST SUSSEX ANY QUESTIONS JUST ASK, PLEASE VIEW MY OTHER SIMILAR ITEMS AND WEBSITE - www.sussexpineonline.co.uk, Eastbourne THANKS