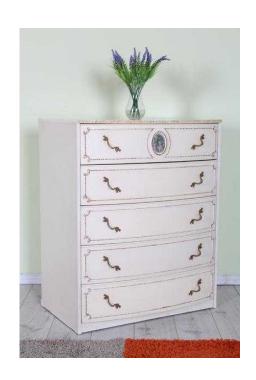

## **BOW FRONTED LOUIS FRENCH CHEST OF DRAWERS 5 LARGE PAINTING PROJECT**

South East, East Sussex Location https://www.freeadsz.co.uk/x-487145-z

SUSSEX PINE ONLINE www.sussexpineonline.co.uk LOVELY BOW FRONTED SHABBY CHIC LOUIS FRENCH CHEST OF DRAWERS 5 IN TOTAL, ALL OPEN AND CLOSE AS THEY SHOULD NO STICKING, SOME OF THE PAINT IS FLAKING OFF SO IT MAY NEED REPAINTING ALL SOLID AND STURDY HEAVY TOO

w 76 - d 52 - h 95 cm

FREE LOCAL DELIVERY, WE CAN COURIER ALL ITEMS PLEASE MESSAGE ME FOR A QUOTE ITS NOT AS EXPENSIVE AS YOU MAY THINK, YOU ARE ALSO WELCOME TO ARRANGE YOUR OWN COURIER TO COLLECT, OR COLLECTION FROM EASTBOURNE EAST SUSSEX ANY QUESTIONS JUST ASK, PLEASE VIEW MY OTHER SIMILAR ITEMS AND WEBSITE - www.sussexpineonline.co.uk, Eastbourne THANKS