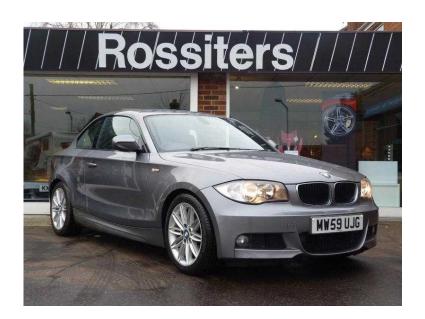

## BMW 1 Series 2010 (8,990 GBP)

Location **East of England, Norfolk** https://www.freeadsz.co.uk/x-487150-z

ABS, Alarm, Traction Control, Remote Central Locking, Power Steering, Climate Control, Half Leather, Electric Windows, Trip Computer, CD Player, Electric Mirrors, Front Fog Lamps, Stability Control, Height Adjustable Seat, Adjustable Steering Column, Sports Seats, Auto Lighting, Rain-Sensing Wipers, Rear Headrests, Front Centre Armrest, Multiple Airbags, Dual Climate Zones, Auto-dip Rearview, Radio, Isofix, Outside Temperature Gauge, Tyre Pressure Control, AUX in, Start-Stop, Electric side bolster adjustment, Map reading