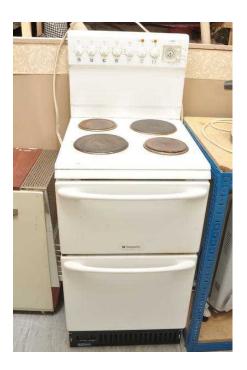

## SALE NOW ON Electric Cooker - Local Delivery 19 (20 GBP)

Location South East, West Sussex https://www.freeadsz.co.uk/x-487187-z

MASSIVE SALE NOW ON (Sale ends 31/1/17) Was £25 Sale price £20 Hotpoint Creda Cooker - In working order but in need of a good clean hence the low price. Measures H128cm W50cm D60cm (PC0593) £19 Postage is the cost of our local delivery service to a ground floor location. For upstairs add £5 per floor. To find out if you are in our area see picture 5 (£19 Local delivery is calculated with a 12 mile radius using postcode BN43 5FD - The £34 delivery area is within a 22 mile radius) SHOP AT THE SHOWROOM 5000 sq ft Showroom OPEN 7 days a week The Recycled Goods Factory, 44 Chartwell Rd,