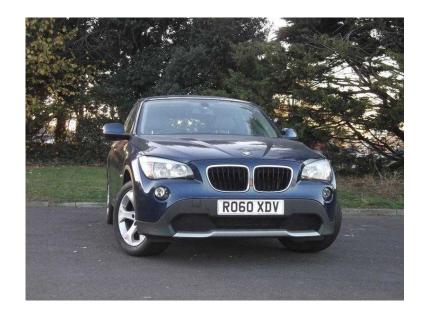

## **BMW X1 2010 (9,995 GBP)**

Location South West, Isle Of Wight https://www.freeadsz.co.uk/x-487213-z

This great looking BMW X1 1.8dSE S drive 5dr manual in deep sea blue is in fabulous condition and comes with a list of desirable factory options which includes, comfort access with keyless entry and keyless start with 2 keys, factory detachable towbar, DAB radio, heated seats, front & rear parking sensors, bluetooth, climate control, 17" alloys, USB & I Pod connection, extended light pack, electric windows, electric mirrors, and radio Cd player. All cars are Hpi checked and come with warranty. Finance & part exchange are available.