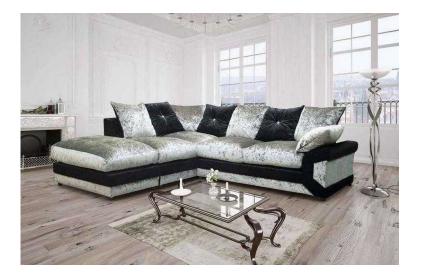

## BRAND NEW DINO CORNER SOFA AVAILABLE IN DIFFERENT COLOURS (449 GBP)

Location London, London https://www.freeadsz.co.uk/x-487245-z

CONTACT US BEFORE: IF ORDERING FROM SCOTLAND AND SOUTH WEST ENGLAND CONTACT US ON: 07895895696 078958956...(click to reveal full phone number) \*WE ALSO DO CASH ON DELIVERY\* \*GIVE US A CALL WE WILL BE OBLIGED TO HELP YOU\* Grab Crushed Velvet Foot stool for only ------- £59 \*Special Offer\* We Also Have Divan Beds, Bunk Beds, Sofas, Wardrobes & Many Other Items: Call Us And We Will Be Happy To Help You In the Best Possible Way. We Also Provide Service For Landlords Bulk Buys Call Us This fabulous left/right handed corner sofa is exceptional value for money. Removable footstool is included – great piece of furniture for any stylish home. Having a contemporary look this sofa give a comfortable experience. Being crafted with the Top Quality Crushed Velvet. AVAILABLE COLOURS:-

## **BLACK & SILVER**

BROWN & MINK GREY YOU CAN CHOOSE COMBINATION OF COLOURS OR HAVE ONE COLOUR AVAILABLE CORNER:-Left Hand Corner Right Hand Corner

## **DIMENSIONS:-**

Corner to Armrest: 240 cm Corner to Chaise: 240 cm Height: 94 cm HOW TO SELECT THE COLOR AND CORNER OF THE SOFA? When you buy a sofa send a message on my mobile with your Postcode, Colour you want and the Corner