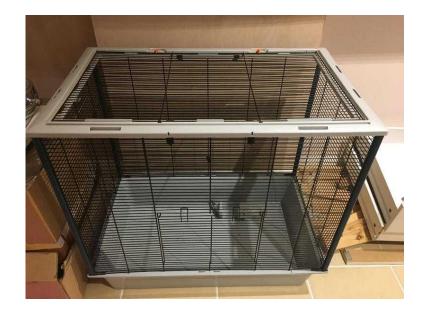

## Rat or chinchilla cage (35 GBP)

Location **South East, East Sussex** https://www.freeadsz.co.uk/x-487272-z

large rat or chinchilla cage in excellent condition, including water bottle;

| 調響 | Rat                | 9      | chinchilla    | cage   |
|----|--------------------|--------|---------------|--------|
|    | https://wv<br>72-z | ww.fre | eadsz.co.uk/x | :-4872 |
|    | Rat                | 9      | chinchilla    | cage   |
|    | https://w<br>72-z  | ww.fre | eadsz.co.uk/x | :-4872 |
| 观  | Rat                | 익      | chinchilla    | cage   |
|    | https://wv<br>72-z | ww.fre | eadsz.co.uk/x | 4872   |
|    | Rat                | or     | chinchilla    | cage   |
|    | https://wv<br>72-z | ww.fre | eadsz.co.uk/x | 4872   |
| 迴煙 | Rat                | 9      | chinchilla    | cage   |
|    | https://w<br>72-z  | ww.fre | eadsz.co.uk/x | (-4872 |
|    | Rat                | 9      | chinchilla    | cage   |
|    | https://w<br>72-z  | ww.fre | eadsz.co.uk/x | (-4872 |
|    | Rat                | 9      | chinchilla    | cage   |
|    | https://wv<br>72-z | ww.fre | eadsz.co.uk/x | :-4872 |
|    | Rat                | 잌      | chinchilla    | cage   |
|    | https://wv<br>72-z | ww.fre | eadsz.co.uk/x | :-4872 |
| 温暖 | Rat                | 9      | chinchilla    | cage   |
|    | https://wv<br>72-z | ww.fre | eadsz.co.uk/x | -4872  |
| 温馨 | Rat                | 9      | chinchilla    | cage   |
|    | https://wv<br>72-z | ww.fre | eadsz.co.uk/x | ;-4872 |