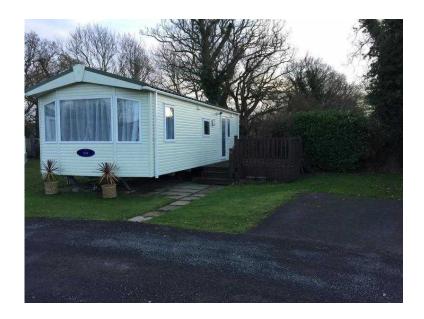

## **New Pemberton Avon for sale (350 GBP)**

Location **South East, Surrey** https://www.freeadsz.co.uk/x-487278-z

Here we have for sale a New Pemberton Avon 29 x 12, with car parking space and full balcony. On a beautiful caravan park in West Sussex called Downsview park, Each caravan has piped broadband and gas/electric with your own car parking open for 11 months of the year only closed in February. This Beautiful Avon lies in clever space-driven design with 2 bedrooms, the master bedroom has a spacious double bed with small dressing area and nice size wardrobe space. The second bedroom has two single beds, one bed that stores underneath they other for extra space and a long wardrobe. The bathroom has a nice spacious shower with toilet and basin, The kitchen has plenty of cupboard/shelves for storage and is a rich walnut and cream in colour. There is a dinning table in the lounge area with a cosy electric fire. (to be sold onsite) If you have anymore questions please feel free to ask, we also have other pre-used and new static caravans/ lodges for sale. Thank you.;