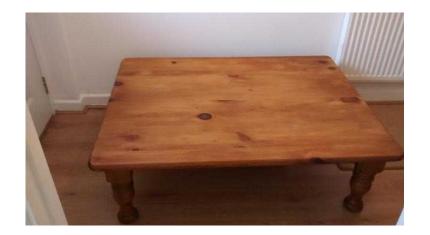

## pine coffee table (40 GBP)

Location Wales, West Glamorgan https://www.freeadsz.co.uk/x-487375-z

large rustic looking solid pine coffee table nice condition dowel jointed legs very nice piece of furniture  $48 \times 36 \times 15$ 