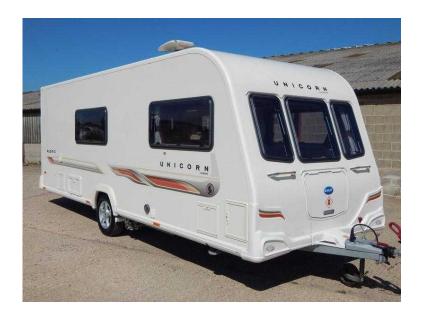

## 4 Berth Bailey Unicorn Madrid with Large End Washroom (11,590 GBP)

Location **South East, Buckinghamshire** https://www.freeadsz.co.uk/x-487404-z

4 Berth Bailey Unicorn Madrid, 2011 with Large End Washroom and separate shower cubicle. Motor Movers Fitted, alloy wheels and good tyres. The front lounge has two parallel sofas that convert to two single beds or you can pull out the slats to make a large double bed. A centre cabinet has drawers and a fold out occasional table. A large sunroof floods the lounge with natural daylight, upper eye level storage lockers and under seat storage available.

The centre dinette has a table and seating for two, this area converts to two bunk beds with a privacy curtain for use at night time.

The kitchen is well specified with a four gas burner hob, gas grill and oven beneath. A large stainless steel square sink with chrome mixer tap, plastic bowl, draining board and chopping board supplied. A 3-way powered fridge with ice-box plus built-in a microwave oven. Storage cabinets and cupboards to store away your holiday provisions.

The luxury end washroom has a large shower cubicle with Perspex folding shower door and vertical rail with shower handset attached, a built-in designer square wash-basin with chrome mixer tap and cupboard beneath. Two tall his and hers wardrobes plus a Thetford cassette swivelling toilet with electric flush. Luxurious Alde wet central heating and hot water heating, loose fit carpets, JVC CD Tuner, TV Aerial, black-out blinds and fly-screens throughout including to the main stable type door.