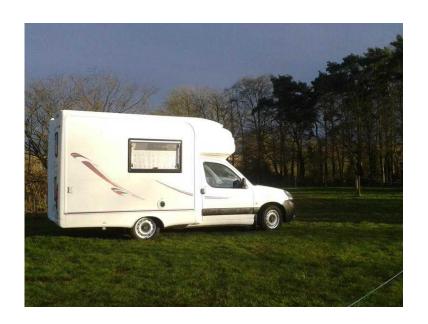

## Citroen Nu Venture Surf Campervan Coachbuilt 2.0l HDI LX 2006 (17,250 GBP)

South East, Buckinghamshire Location https://www.freeadsz.co.uk/x-487405-z

Superb, Low mileage, Compact..two berth motorhome on robust Citroen Berlingo 800 chassis. Rear kitchen; hob and grill with fridge. Blown air gas heating. Electric flushing toilet. Flyscreens and blackout blinds. FSH and diligently maintained. Cambelt/water pump changed. Can come with a range of accessories. Dry stored for a good part of it's life. Only 30k miles. New leisure battery and rear wheel cylinders/fluid

July 2016. Full service yearly since owned. Good Tyres/brake linings (full-size spare). Can consider swap - now trading up. Please phone and discuss. NN7 area. Best offer over £17,250 gets it. PS: you-tube link is a comparable van not the actual one advertised. Tel: 0754 9651767 0754 96517...(click to reveal full phone)