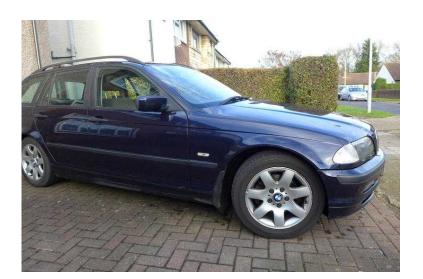

## **BMW 3 Series 2000 (699 GBP)**

Location South East, Berkshire https://www.freeadsz.co.uk/x-487422-z

2000 BMW 318i SE Turing Manual 156,000m £699 Oriental Blue, MOT to Dec. 2017, one owner from 2002, 156k miles, multi-function steering wheel, 2 Keys, Electric Windows, Cruise Control, On-board computer, Parking Sensors, ASC, AC, ABS, Luggage roller cover, Radio/6 CD changer, Good tyres, Tax to.