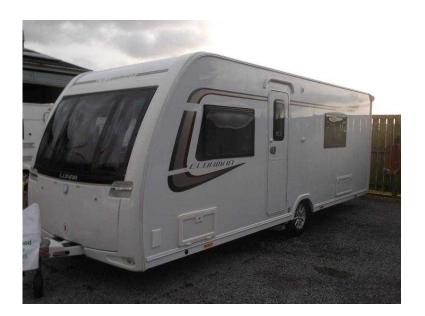

## Lunar Clubman 2015 (18,750 GBP)

Location Yorkshire and the Humber, North Yorkshire https://www.freeadsz.co.uk/x-487436-z

LUNAR CLUBMAN SE / 4 BERTH - complete end washroom incorporating separate shower enclosure, heated towel rail, vanity unit and swivel toilet - nearside fixed bed - central offside kitchen - nearside dresser - 2 x singles / double at the front - in totally stunning condition throughout - a fantastic new design with incredible good looks - great use of space - comes complete with A FITTED MOTOR MOVER and a full!