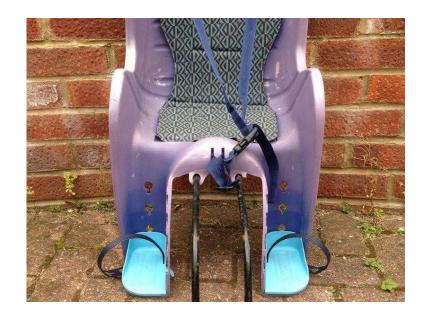

## Sittybike Special Rear Child Bike Seat (34.99 GBP)

Location South East, West Sussex

https://www.freeadsz.co.uk/x-487461-z

Sittybike Special Rear Child Bike Seat

- Padded seat - Bike fitting, - Good working order and in good condition. Collection only Pay at collection if needed £34.99 ono Sittybike Special Rear Child Bike Seat Extra Info Fits frame tubes from 28-40 mm (round)

Easily attached to and removed from the bike

For children above the age of 9 months and weighing up to 22 kg

3-point safety harness with extra chest bracket

Ergonomic sitting position

Adjustable safety harness and footrests

Lockable bracket;