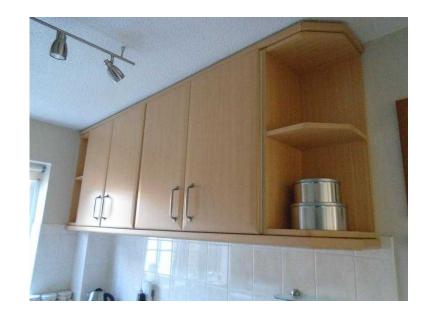

## **Kitchen Units (100 GBP)**

Location **South East, Berkshire** https://www.freeadsz.co.uk/x-487506-z

2 x Wall Units (H)715 x (D)300 (with doors) x (W)800mm + 1 x Open Shelf End Corner Display Unit. 1 x Corner Base Unit (with 1 x 400mm door), 1 x Base Unit (H)860 (without worktop) x (D)300 x (W) 800mm + 1 x Open Shelf End Corner Display Unit. Complete with plinth, cornice and pelmets. Good, clean condition, Dismantled and available for immediate.