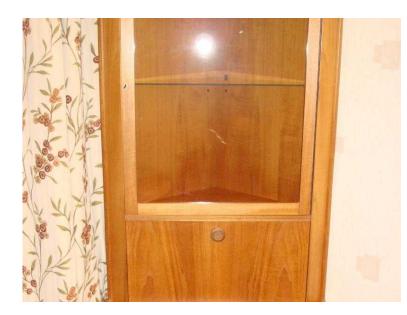

## FF99AdSZ.co.dk **TEAK CORNER CABINET WITH GLASS DOOR (10 GBP)**

Location

West Midlands, West Midlands https://www.freeadsz.co.uk/x-487559-z

This cabinet is a solid piece of furniture made by Turnidge with plenty of storage. It has a locking glass door at the top with a 2 position glass shelf, a drop down door in the middle and a large cupboard at the bottom (no shelf) Dimensions Height 67" width 34" top depth 17" bottom depth 20" Cash on collection please from B76;