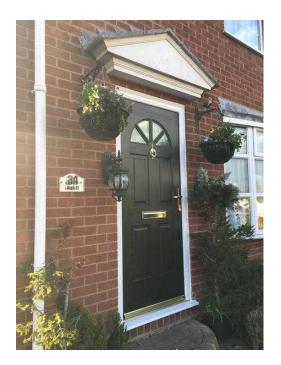

## **Composite Doors Fitted 695**

Location West Midlands, West Midlands https://www.freeadsz.co.uk/x-487565-z

High Security Composite Door, All furniture any colour patterned glass of your choice – White, Black, Green, Red Or Blue - £695

Special Colours – Light Oak, Dark Wood, Grey, Cream, Chartwell Green, Duck Egg Blue and Poppy Red – ADD £50.00

Special Bevels Glass – Bevelled, leaded, coloured and tinted glass – ADD  $\pm 50.00$ 

Top Light Above Door (taller door with window above) - ADD £50.00

Side panel (door with side panel, or addition frame and glass) - ADD £250.00 Depending on size

Interested? Why not give us a call you don't have to buy to ask about our door all surveys are free of charge