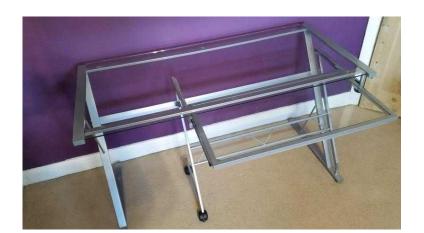

## Study desk (50 GBP)

Location **South East, East Sussex** https://www.freeadsz.co.uk/x-487581-z

Glass with pull out work area 1.3m wide x 0.6m deep x 0.75m high Excellent

|      |   | https://www.freeadsz.co.uk/x-487 | Study de | Study des<br>https://www.freeadsz.co.uk/x-487<br>81-z | 5 | Study des  https://www.freeadsz.co.uk/x-487 81-z | Study des      | Other Control | https://www.freeadsz.co.uk/x-487 | Study de | https://www.freeadsz.co.uk/x-487 | Study |
|------|---|----------------------------------|----------|-------------------------------------------------------|---|--------------------------------------------------|----------------|---------------|----------------------------------|----------|----------------------------------|----------|----------------------------------|----------|----------------------------------|----------|----------------------------------|-------|
| desk | - | ·-4875                           | desk     | desk<br>-4875                                         |   |                                                  | desk<br>(-4875 | ו             | (-4875                           | desk     | (-4875                           | desk     | (-4875                           | desk     | (-4875                           |          | (-4875                           | desk  |