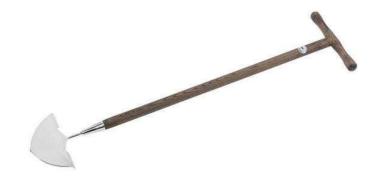

## Lawn Edging Tool (7 GBP)

Location West Midlands, West Midlands https://www.freeadsz.co.uk/x-489835-z

Stainless Steel Half Moon Lawn Edging Tool with Long Wooden Handle. Unused Perfect condition. Garden & House Clearout Collection