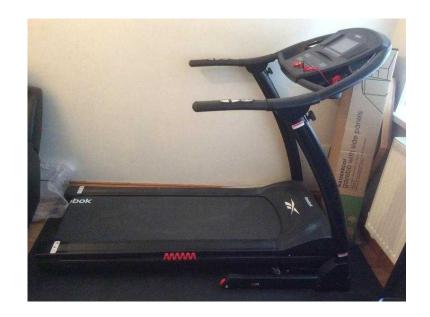

## Treadmi (250 GBP)

Location **South East, Surrey** https://www.freeadsz.co.uk/x-489837-z

Reebok Treadmill zr09 run at speed of up to16kph Model zr09 speed 16kph 12 level of incline Console feedback including LCD MP3 connectivity with built in Speaker 2ph continuous motor size Maximum user weights 110kg (17st 5lb) Fold for for Storage Hand grip pulse sensor Mains Power Running surface size L130.W43 Programmes include 36 preset Options 3target (time.distance.calories)+BM Programmable Incline Auto stop safety system Size H133,W85,D168cm Size folding H148,W85,D104cm Weight85kg Transportation Wheel Self assembly very Good Condition very little used buyers to collect ;