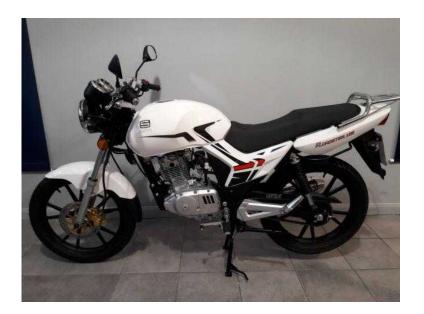

## SFM Roadster 2016 (1,299 GBP)

Location South West, Hampshire https://www.freeadsz.co.uk/x-489841-z

SFM: ROADSTER (), Price: £1299, Year: 2016, Registration Letter: 66, Engine Size: 124cc, Mileage: 5, Engine: 124cc, Colour:,

| Image: SFM Roadster 2016   Image: SFM https://www.freeadsz.co.uk/x-4898 41-z   Image: SFM Roadster 2016   Image: SFM Roadster 2016   Image: SFM Roadster 2016   Image: SFM Roadster 2016   Image: SFM SFM Roadster 2016   Image: SFM SFM Roadster 2016                                                                                                               |
|----------------------------------------------------------------------------------------------------------------------------------------------------------------------------------------------------------------------------------------------------------------------------------------------------------------------------------------------------------------------|
| 41-2<br>SFM Roadster<br>https://www.freeadsz.co.uk/x-<br>41-z<br>SFM Roadster<br>https://www.freeadsz.co.uk/x-<br>41-z<br>SFM Roadster<br>https://www.freeadsz.co.uk/x-<br>41-z<br>SFM Roadster<br>SFM Roadster                                                                                                                                                      |
| SFM Roadster 201   https://www.freeadsz.co.uk/x-489 41-2 201   https://www.freeadsz.co.uk/x-489 201   https://www.freeadsz.co.uk/x-489 41-2 201   SFM Roadster 201                                                                                 |
| SFMRoadster201https://www.freeadsz.co.uk/x-48941-zhttps://www.freeadsz.co.uk/x-48941-zSFMRoadster201202203204204205205206207207208209209209209209209209209209209209209209209209209209209209209209209209209209209209209209209209209209209209209209209209209209209209209209209209209209209209209209209209209209209209209209209209209209209209209209209209209209209209< |
| SFM Roadster 201<br>https://www.freeadsz.co.uk/x-489<br>41-z<br>SFM Roadster 201                                                                                                                                                                                                                                                                                     |
| SFM Roadster 201                                                                                                                                                                                                                                                                                                                                                     |
|                                                                                                                                                                                                                                                                                                                                                                      |