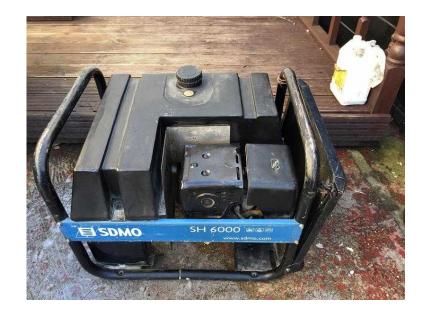

## sdmo industrial petrol generator SH6000 honda gx390 (495 GBP)

Location **South East, Kent** https://www.freeadsz.co.uk/x-489855-z

sdmo industrial petrol generator SH6000 honda gx390 115 and 240 volt, site generator with key start 6.5kva up and running ready to!