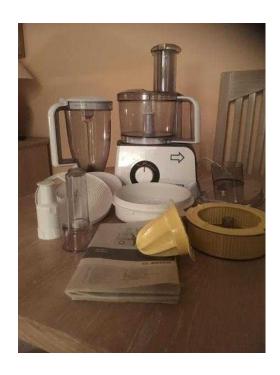

## **Bosch MCM41 Food Processor (55 GBP)**

Location East of England, Cambridgeshire

https://www.freeadsz.co.uk/x-489875-z

This compact Bosch MCM4100GB Food Processor is ideal for blending, chopping, whipping, slicing, and juicing. It has a powerful 800W motor and has a handy integrated accessory storage drawer.

**Product Identifiers** 

**Brand Bosch** 

Model MCM4100GB

MPN MCM4100GB

UPC 4242002637297

**Key Features** 

Number of Speeds 2 Speeds

Power 800 Watts

**Properties** 

Features Accessory Storage, Cord Storage, Dishwasher-Safe Parts, Non-Slip Feet, Safety Lock

Functions Chop, Grind, Puree, Slice

Attachments Blender, Chopping/Mixing Blade, Citrus Press, Dough Blade, Grater, Shredding Disc New, never been used, no box, paid over £100 selling for &pound