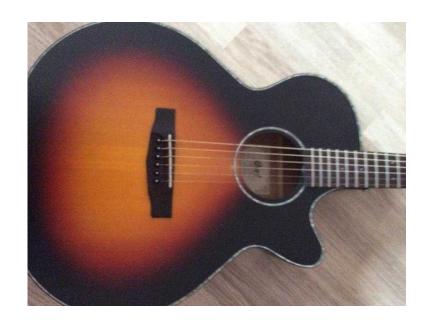

## **CORT SFX Electro Acoustic Guitar (120 GBP)**

Location **South East, Surrey** https://www.freeadsz.co.uk/x-490035-z

Finished in tobacco sunburst and is in excellent condition because it hardly been played as the photos will show. It sounds great acoustically or plugged in. I have a new gig bag available which I will include in the.