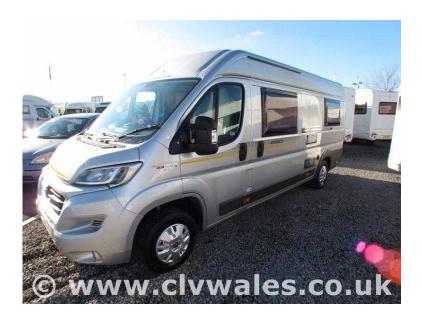

## Auto-Trail Tribute T-680 2017 (42,899 GBP)

Location Wales, Carmarthenshire https://www.freeadsz.co.uk/x-490058-z

ADDED FLEXIBILITY. A new addition for 2017, the Tribute 680 is a stretched version of the 670 which offers comfortable accommodation for two with the option of two singles or a double bed. Twinned with a lively but refined 130bhp 6-speed power-train and car-like driving qualities, the 680 is an ideal base for short weekends or longer trips abroad. SPACIOUS YET PRACTICAL The forward-facing seats enable the 680 to carry four people in safety while the open plan rear lounge and double rear doors make it a flexible load-carrier as well as a luxury long-range tourer. With a pair of long lounge seats, the rear living space will seat six in comfort, and when it's time to retire, this roomy sleeping compartment offers a choice of generous twin beds or a truly enormous transverse double. Includes Media Pack Metallic silver exterior paint and colour-coded front bumper Traction + Hill-Hold Passenger airbag Electric mirrors Steering wheel controls Cab air conditioning Cruise control including speed limiter Power Steering, Air Conditioning, Cruise Control, Stereo, Electric Windows, Trip Computer, Electric Mirrors, Multi-function Steering Wheel, Radio, Colour Coded Body, 3 Berth, Flyscreens, Blinds, Swivel Front Seats, Mains, Leisure Battery, Heating, Power Management, Hot Water, 3-Way Fridge, 3-Burner Hob, Oven, Grill, Wardrobe, Shower, Hand Basin, Cassette Toilet, Side Kitchen, Steering Wheel Audio Controls, iPod Connectivity, Bluetooth, Power steering, Central locking, Air Conditioning, Electric windows, 3 point seatbelts, Battery Charger, Blown Air Heating, Fridge Freezer, Loose Fit Carpets, On Board Water Tank, Roof Light, Coloured Bumpers, Gas & Electric Hot Water, Remote Central Locking, Cab Swivel Seats (both), MP3 Connector, Driver and Passenger Airbags, Gas and Electric Heating, USB Connector, Laminate Floor, Hill Start & Hill Descent, Fitted Engine Immobiliser, On Route Central