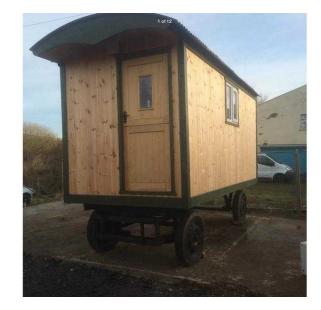

## shepherd hut (6,995 GBP)

X

Location North, Tyne And Wear https://www.freeadsz.co.uk/x-490064-z

16 ft x 8 ft shepherd hut on hay bale trailer in the process of fitting out in side To include double bed toilet wash room
Double glazed windows electrics to
Part p tel Keith for further
Details 07707223434 077072234...(click to reveal full phone number)
Reduced. £6995.00 Find us on Facebook Hogarth timber