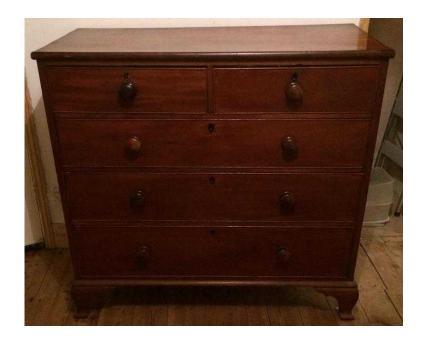

## **Period Mahogany Large Chest of Drawers (900 GBP)**

Location South East, West Sussex https://www.freeadsz.co.uk/x-490083-z

Straight-fronted mahogany chest believed circa 1830/40. In reasonable order Width 114cms Height 110cms Depth